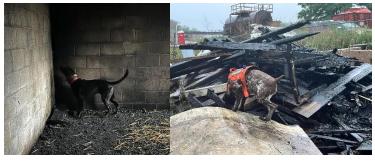

## June 7-9th, 2024

Add to your dog's scent picture, an opportunity to train and gain exposure to burnt source and cremains in burn environments. LIMITED TO Intermediate/Advanced Teams. Instructors are flexible with how each team will approach scenarios. Handlers may rotate out multiple dogs, but only 1 dog per working spot. Those wanting to run multiple dogs in each scenario must pay for an additional spot. Located at the West Chester Fire Training Center, 351 Snyder Ave. West Chester, PA. Directions, local rooms, and campground options will be emailed to attendees.